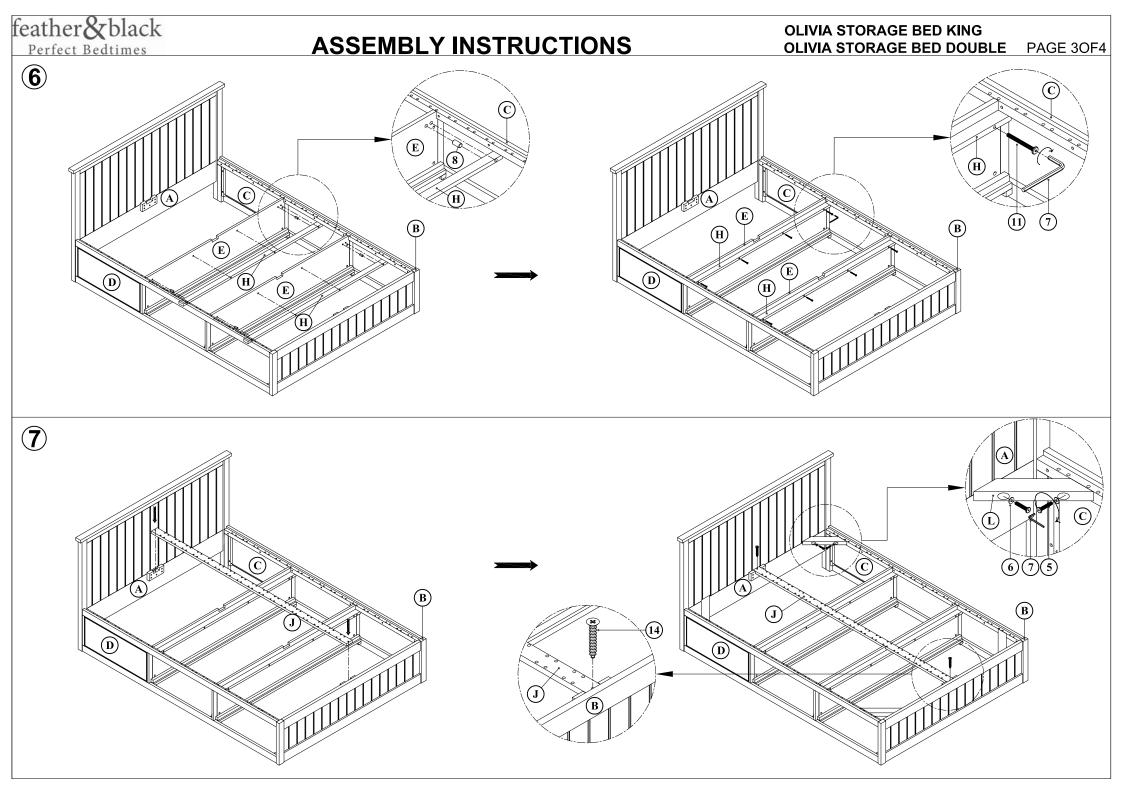

#### **TOOLS REQUIRED**

Please use a phillips head screwdriver (not included) and Allen key part 7 (included) and Spanner part
 4 (included) to assemble the Olivia Storage Bed