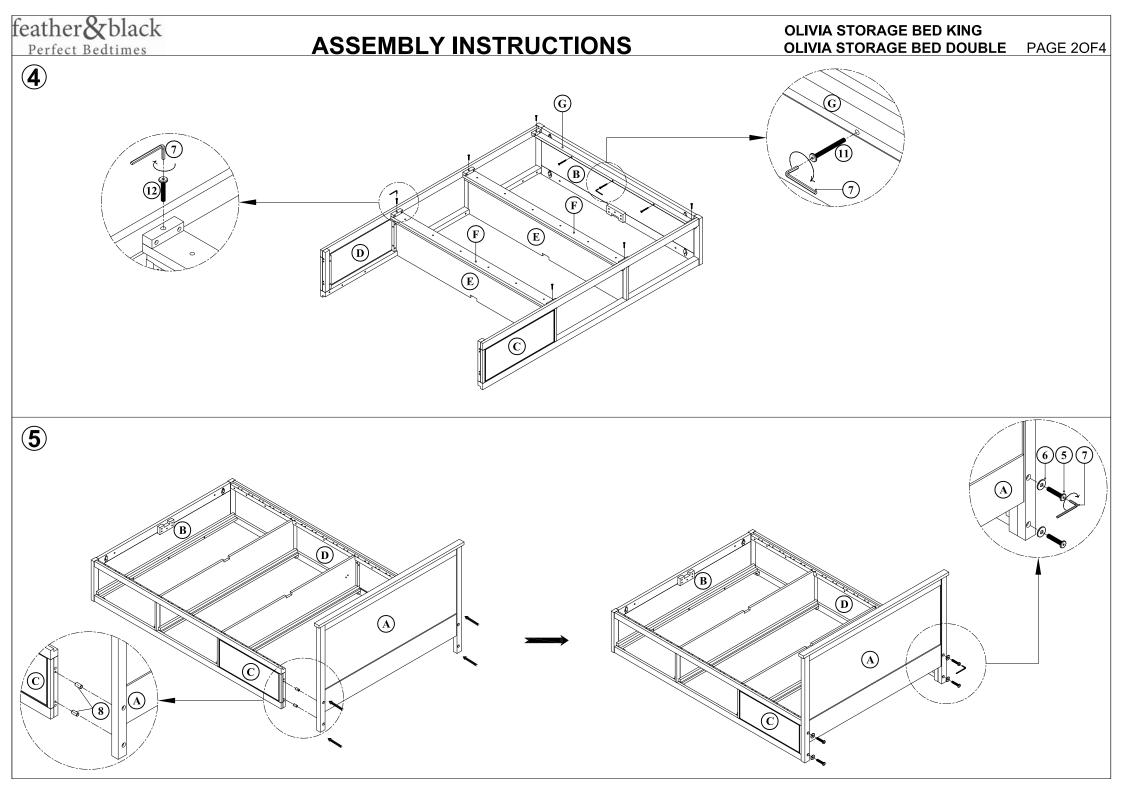

#### **TOOLS REQUIRED**

Please use a phillips head screwdriver (not included) and Allen key part 7 (included) and Spanner part
 4 (included) to assemble the Olivia Storage Bed