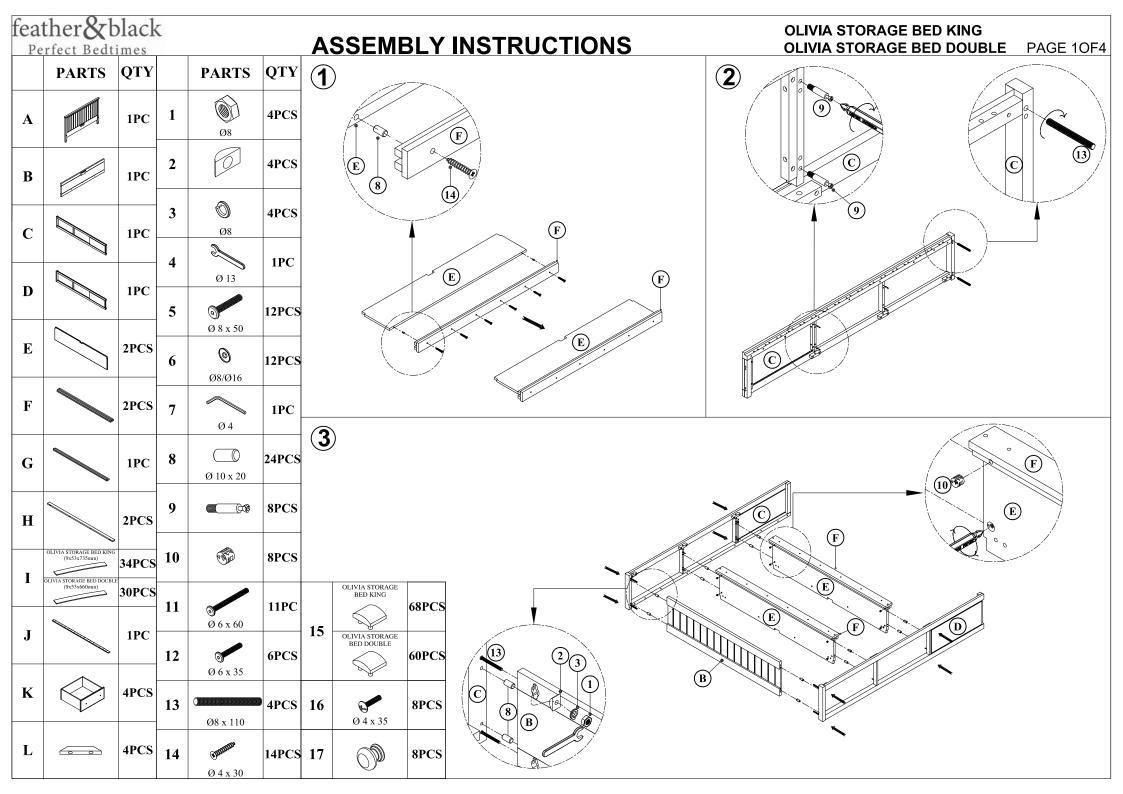

#### **TOOLS REQUIRED**

Please use a phillips head screwdriver (not included) and Allen key part 7 (included) and Spanner part
 4 (included) to assemble the Olivia Storage Bed