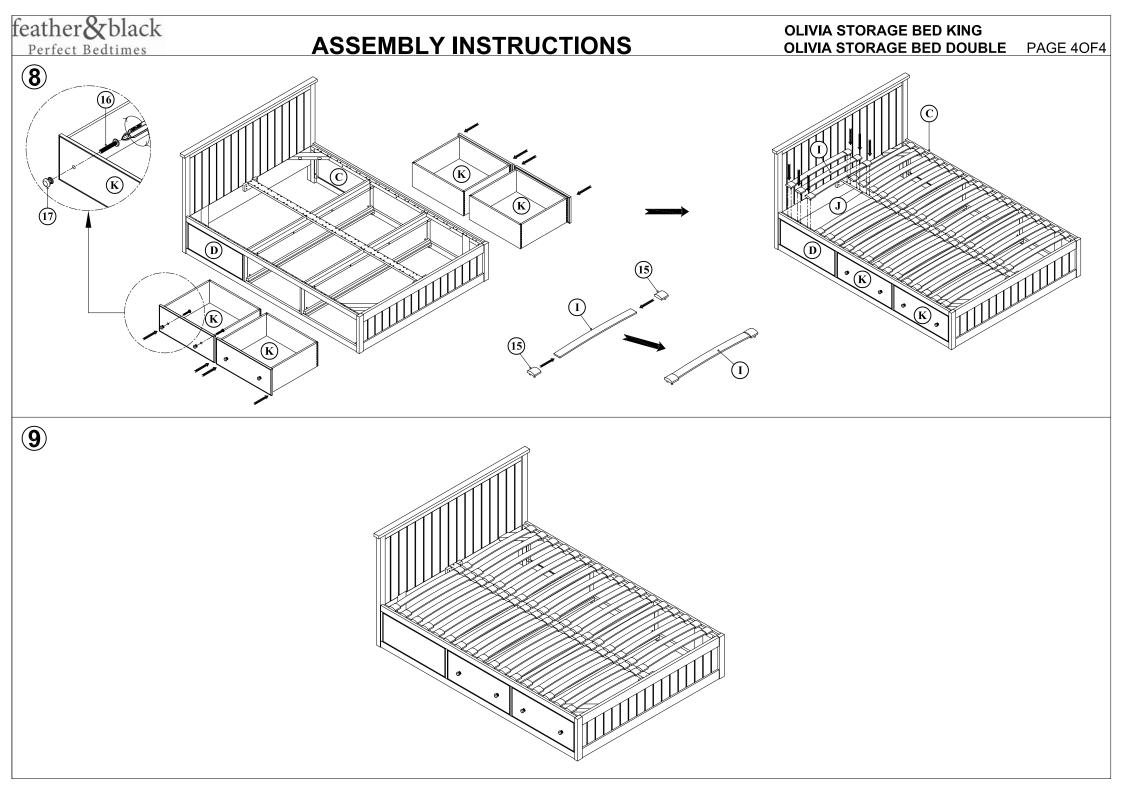

#### **TOOLS REQUIRED**

Please use a phillips head screwdriver (not included) and Allen key part 7 (included) and Spanner part
 4 (included) to assemble the Olivia Storage Bed